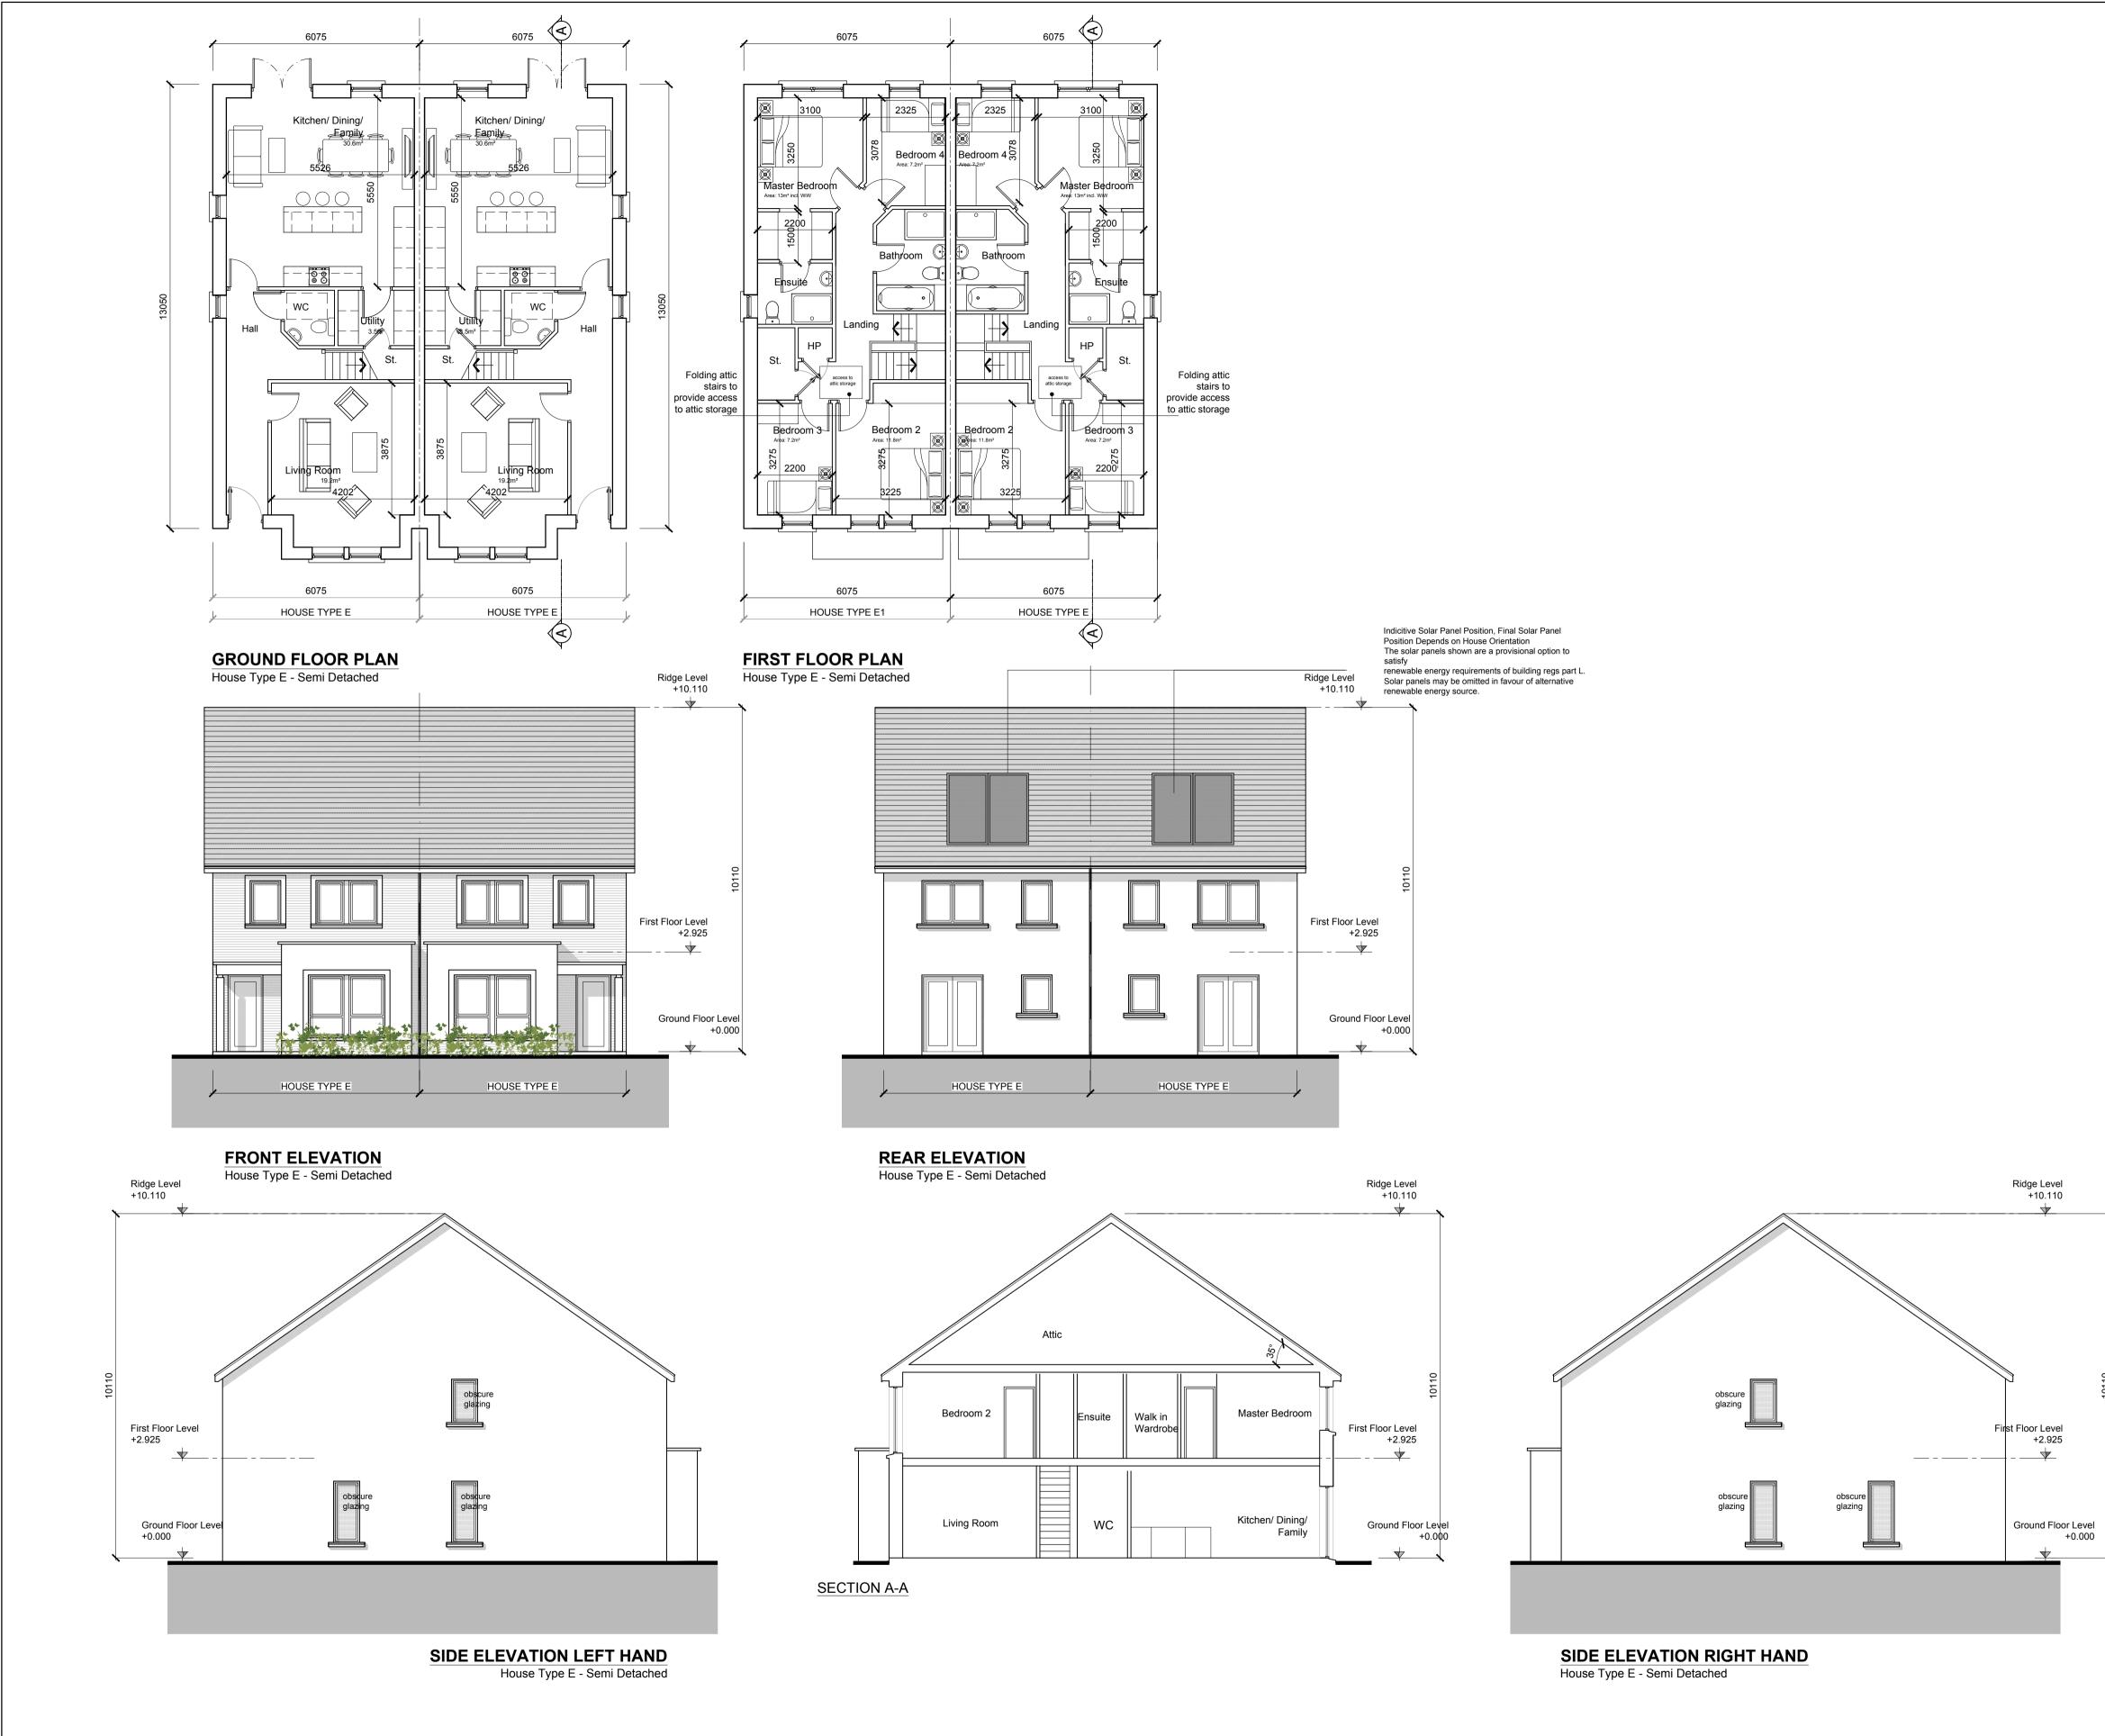

NOTES: DO NOT SCALE FROM DRAWINGS. WORK TO FIGURED DIMENSIONS ONLY. ARCHITECT TO BE NOTIFIED OF ALL DISCREPANCIES.

| REVISIONS |             |     |  |
|-----------|-------------|-----|--|
| DATE      | DESCRIPTION | No. |  |
|           |             |     |  |
|           |             |     |  |
|           |             |     |  |
|           |             |     |  |
|           |             |     |  |
|           |             |     |  |

| GENER                                                       | AL NOTES                                                                                                                                                                                                                                                                                                 |
|-------------------------------------------------------------|----------------------------------------------------------------------------------------------------------------------------------------------------------------------------------------------------------------------------------------------------------------------------------------------------------|
|                                                             | E READ IN CONJUNCTION WITH ARCHITECT'S DRAWINGS,<br>IEER'S DRAWINGS AND SPECIFICATIONS & LANDSCAPE<br>NGS                                                                                                                                                                                                |
| REFER TO ARCHITEC                                           | CT'S SITE PLAN PL02 FOR NORTH ORIENTATION.                                                                                                                                                                                                                                                               |
| ZERO LEVEL. FOR S<br>LOCATION, REFER TO<br>DRAWINGS WHERE L | OUSE TYPE DRAWINGS ARE GIVEN TO A LOCAL ABSOLUTE<br>PECIFIC LEVELS DEPENDING ON INDIVIDUAL UNIT<br>O ARCHITECT'S CONTEXT SECTIONS AND ENGINEER'S<br>.EVELS ARE ARE ALL GIVEN IN RELATION TO LAND<br>IMARK BASED ON MALIN HEAD DATUM LEVEL.                                                               |
| NOTES ON                                                    | FINISHES:                                                                                                                                                                                                                                                                                                |
| ROOF :                                                      | TO BE FINISHED IN SLATE OR CONCRETE ROOF TILES IN SELECTED COLOUR OR SIMILAR APPROVED.                                                                                                                                                                                                                   |
| WALLS :                                                     | SELECTED CLAY BRICKWORK WHERE INDICATED OTHERWISE<br>PAINTED SAND / CEMENT RENDER OR SELF COLOURED<br>RENDER. EXPRESSED BANDS AROUND EXTERNAL OPES/<br>EXPRESSED LINTOLS OVER EXTERNAL OPES WHERE<br>INDICATED TO BE RECONSTITUTED STONE (LIGHT CREAM<br>LIMESTONE OR GRANITE EFFECT)                    |
| JOINERY :                                                   | ALL WINDOWS AND DOORS, FRAMES AND LEAVES, TO BE<br>ALUMINIUM POWDER-COATED TO APPROVED COLOUR<br>OR uPVC OR PAINTED TIMBER TO APPROVED COLOUR.<br>OBSCURE GLAZING WHERE INDICATED TO SENSITIVE<br>WINDOWS.                                                                                               |
| RAINWATER GOODS :                                           | GUTTERS, DOWNPIPES, AND FIXINGS TO BE uPVC OR<br>ALUMINIUM POWDER COATED TO SELECTED COLOUR TO<br>MATCH ROOF SLATES                                                                                                                                                                                      |
| ★ SOLAR PANELS:                                             | INDICATIVE SOLAR PANEL POSITION, FINAL SOLAR PANEL<br>POSITION DEPENDS ON HOUSE ORIENTATION. THE SOLAR<br>PANELS SHOWN ARE A PROVISIONAL OPTION TO SATISFY<br>RENEWABLE ENERGY REQUIREMENTS OF BUILDING REGS<br>PART L. SOLAR PANELS MAY BE OMITTED IN FAVOUR OF<br>ALTERNATIVE RENEWABLE ENERGY SOURCE. |

AREA SCHEDULE

HOUSE TYPE E Character Area 01 
 GROUND FLOOR
 70.6 m²
 759 ft²

 FIRST FLOOR
 67.6 m²
 727 ft²

OVERALL 138.2 m<sup>2</sup> / 1486 ft<sup>2</sup>

|                                                        |                                                                                                                | PROJECT TITLE: | DATE:       | DRAWN BY: |
|--------------------------------------------------------|----------------------------------------------------------------------------------------------------------------|----------------|-------------|-----------|
| MCORM<br>M° CROSSAN O ROURKE MANNING <b>ARCHITECTS</b> | Capdoo, Clane                                                                                                  | Mar 2019       | SK          |           |
|                                                        | DRAWING TITLE:                                                                                                 | SCALE:         | REVISION:   |           |
|                                                        | House Type E Semi Detached                                                                                     | 1:100          |             |           |
|                                                        | Character Area 2                                                                                               | JOB NO:        | DRAWING NO: |           |
|                                                        | Albert Place West, Harcourt Lane, Dublin 2, Ireland.<br>Tel: 01-4788700 Fax: 01-4788711 E-Mail: arch@mcorm.com | 16016          | PL22        |           |